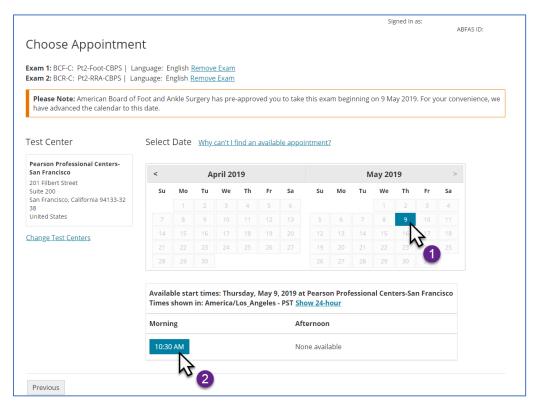

### Click Schedule this Exam.

Pearson test centers will appear on the Pearson Test Center Search page. Select a test center convenient for you.

Select an available appointment date and then select start times that will appear in the lower portion of the screen.

Dates for illustration purposes only. When you schedule, your actual exam date will appear.

If there are no dates for the test center you have selected, click **Previous** and try another test center. If you are unable to find a test date, please contact Pearson VUE at 800-511-6951.