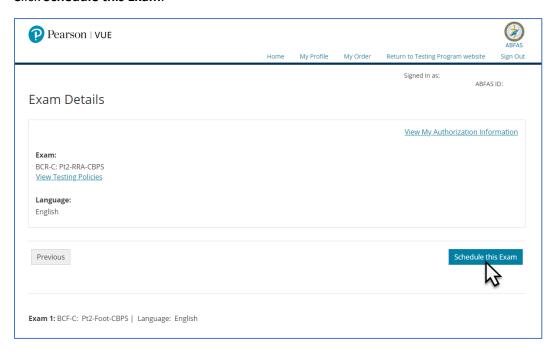

Click on the exam you would like to schedule.

Click Schedule this Exam.

If you are registered for two or more exams that can be taken on the same day, you will be given an option to schedule the exams consecutively. Click **Add another exam to take on the same day** to schedule consecutive appointments. Repeat this step to add more exams. If you click **Proceed to Scheduling** you will be taken directly to the Test Center Search page.

### Click Schedule this Exam.

Pearson test centers will appear on the Pearson Test Center Search page. Select a test center convenient for you.

Select an available appointment date and then select start times that will appear in the lower portion of the screen.