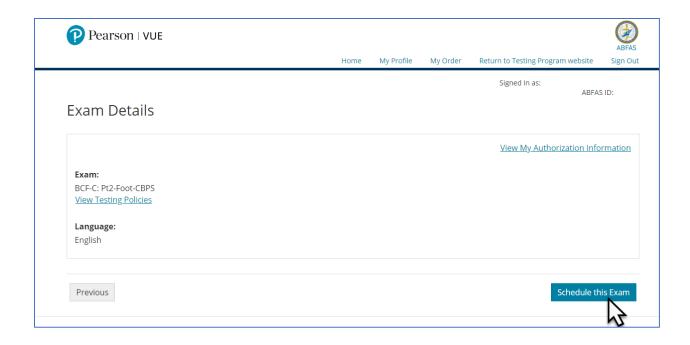

Click on the exam you would like to schedule.

Click Schedule this Exam.

If you are registered for two or more exams that can be taken on the same day, you will be given an option to schedule the exams consecutively. Click **Add another exam to take on the same day** to schedule consecutive appointments. Repeat this step to add more exams. If you click **Proceed to Scheduling** you will be taken directly to the Test Center Search page.