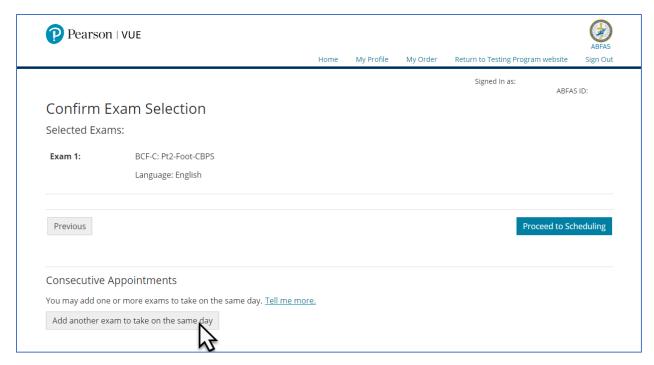

Click on the exam you would like to schedule.

Click Schedule this Exam.

If you are registered for two or more exams that can be taken on the same day, you will be given an option to schedule the exams consecutively. Click **Add another exam to take on the same day** to schedule consecutive appointments. Repeat this step to add more exams. If you click **Proceed to Scheduling** you will be taken directly to the Test Center Search page.

Select your other exam(s) to be taken consecutively on the same day.