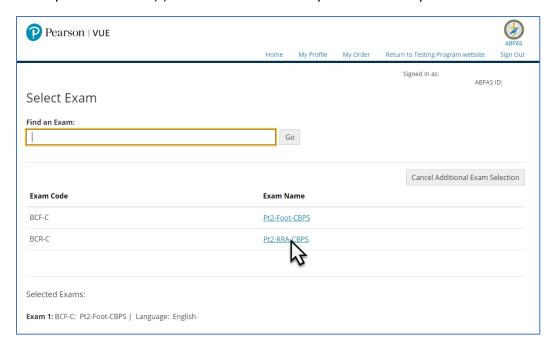

Click on the exam you would like to schedule.

Click Schedule this Exam.

If you are registered for two or more exams that can be taken on the same day, you will be given an option to schedule the exams consecutively. Click **Add another exam to take on the same day** to schedule consecutive appointments. Repeat this step to add more exams. If you click **Proceed to Scheduling** you will be taken directly to the Test Center Search page.

Select your other exam(s) to be taken consecutively on the same day.