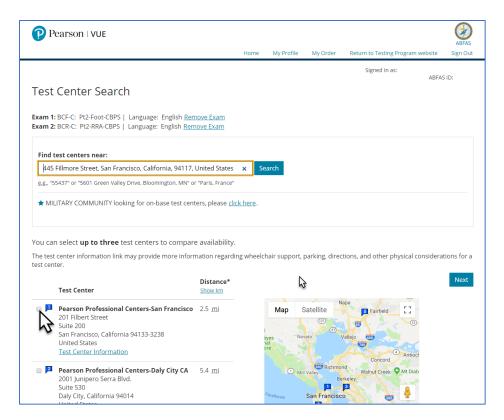

### Click Schedule this Exam.

Pearson test centers will appear on the Pearson Test Center Search page. Select a test center convenient for you.

Select an available appointment date and then select start times that will appear in the lower portion of the screen.