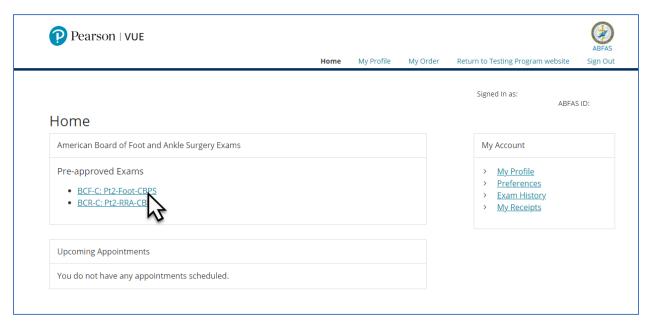

When you arrive at your Pearson VUE home page, you will see the exam(s) for which you have registered under **Pre-Approved Exams**. If you have registered for any upcoming exams that do not appear here, contact us at <a href="mailto:scheduling@abfas.org">scheduling@abfas.org</a>.

Click on the exam you would like to schedule.

Click Schedule this Exam.

If you are registered for two or more exams that can be taken on the same day, you will be given an option to schedule the exams consecutively. Click **Add another exam to take on the same day** to schedule consecutive appointments. Repeat this step to add more exams. If you click **Proceed to Scheduling** you will be taken directly to the Test Center Search page.