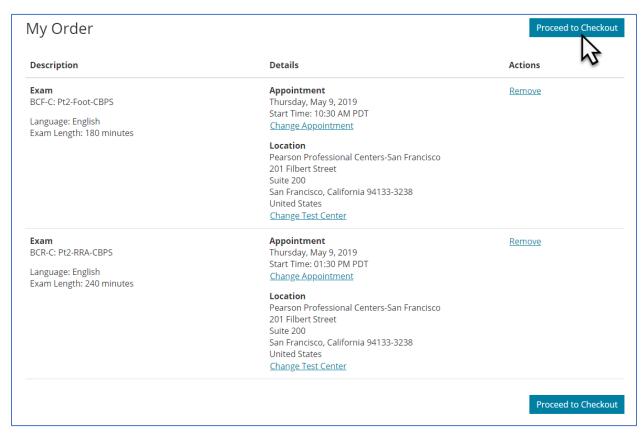

After selecting your appointment date and time, you will be able to review your order.

You will then be led through a 4-step checkout process. After checkout is completed, Pearson will send you a confirmation email.