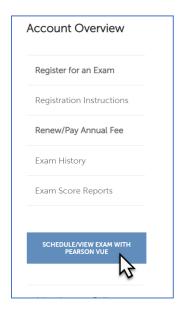

## **Detailed Scheduling Instructions**

After completing registration, you must schedule your exam with Pearson VUE. In your ABFAS profile, click **SCHEDULE/VIEW EXAM WITH PEARSON VUE** to go your Pearson VUE home page.