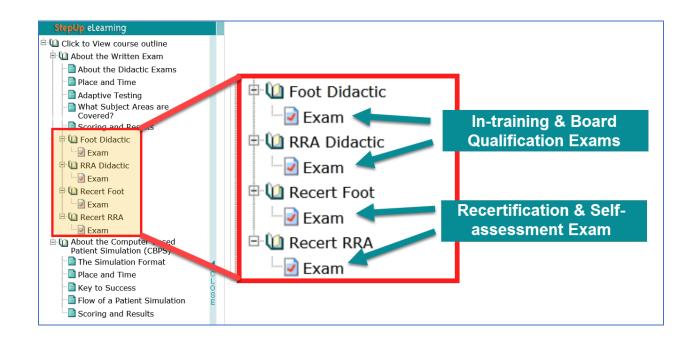

## Finding Your Practice Exam

1. After sign-in, click on Online Study Guide.

- 2. The online study guide will open in a new window. Exams are shown in the middle of the menu.
  - → Residents and Board Qualification candidates take the Foot Didactic and RRA Didactic exams.
  - → **Diplomates** take Recert Foot and Recert RRA exam. Lifetime diplomates talking the Selfassessment Examination (SAE) should take both exams because Foot and RRA topics are covered on the examination.