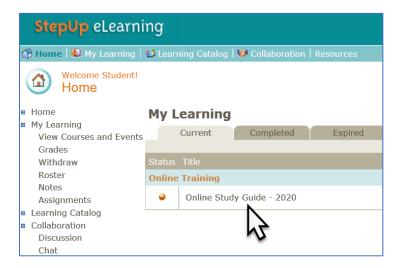

## Finding Your Practice Exam

1. After sign-in, click on Online Study Guide.

- 2. The online study guide will open in a new window. Exams are shown in the middle of the menu.
  - → Residents and Board Qualification candidates take the Foot Didactic and RRA Didactic exams.
  - → **Diplomates** take Recert Foot and Recert RRA exam. Lifetime diplomates talking the Selfassessment Examination (SAE) should take both exams because Foot and RRA topics are covered on the examination.